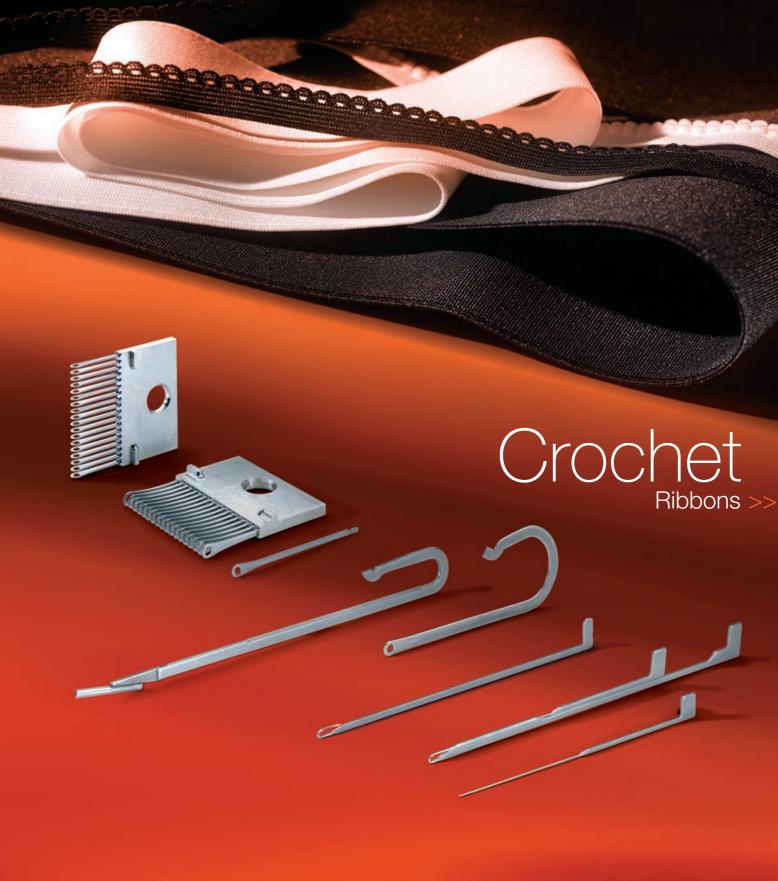

## SAXONIA: Your partner for ribbons of every type.

A synonym for quality, SAXONIA has been a leading international supplier of parts and components for crochet machines for many years now.

## **SAXONIA: Your full-line supplier for:**

- Patent needles, both stamped and wire, optimised for each application
- Compound needles
- Pattern guides
- Guide needle blocks
- Patent needles tailored exactly to each application area with a high level of stability and uniformity, guarantee a consistently high quality and productivity.
- SAXONIA knitting elements fulfil all customer demands regarding both quality and cost-effectiveness. It goes without saying that our guide needles, patent needles, pattern guides and guides needles block are manufactured to the highest standards in terms of rounding, dimensional accuracy, repeat accuracy and thickness.
- The quality and performance of the materials we use, specialised tooling systems and manufacturing processes fitted exactly to the geometry of the warp elements provide the basis for a high level of repeat accuracy and precision.
- Perfect edge rounding for gentle processing of even the most delicate varies
- Extremely wear-resistant through chrome coating and special hardening and coating technologies.